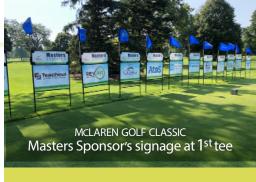

| <b>○ MASTERS SPONSOR</b> \$ | \$5,000 |
|-----------------------------|---------|
|-----------------------------|---------|

- Customized 24" x 36" sign and flag featuring your logo with choice placement at the #1 tee at each course
- Prominent logo display in all printed materials and website promotions
- Eight tournament tickets
- · Preferred tee times at course of your choice