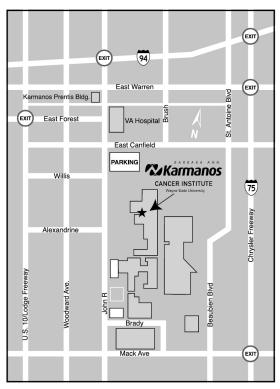

## **Karmanos Comprehensive Breast Center**

4100 John R. St. Detroit, MI 48201

Phone: 1-800-KARMANOS (1-800-527-6266)

Karmanos Comprehensive Breast Center 4100 John R St., Detroit, MI 48201

Phone Number (for all sites):