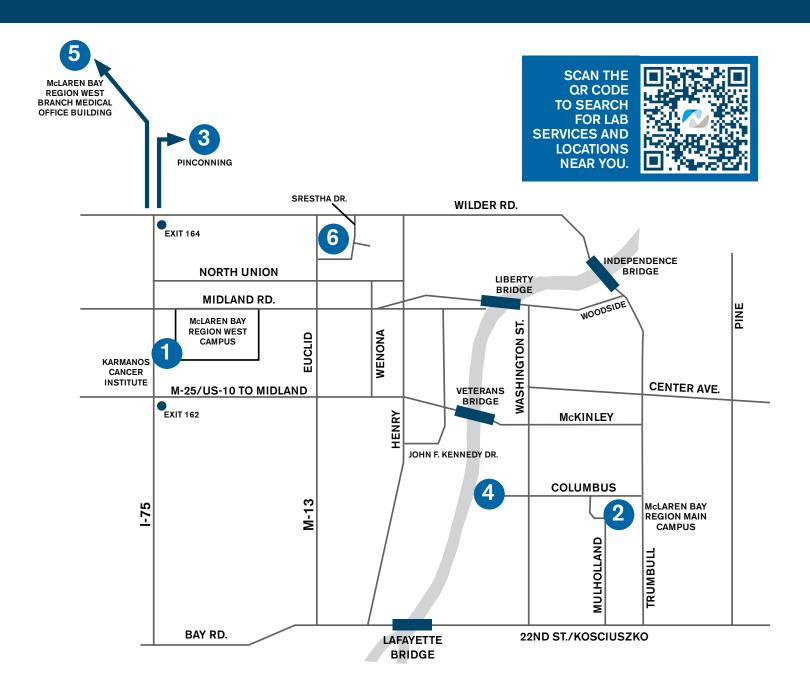

# **BAY REGION LAB LOCATIONS MAP**

Karmanos Cancer Institute –
 McLaren Bay Region's
 West Campus

3140 West Campus Drive Bay City, MI 48706

McLaren Bay Region - Main

2 1900 Columbus Avenue Bay City, MI 48708 McLaren Bay Region – Pinconning

> 4293 North Huron Rd Pinconning, MI 48650

McLaren Bay Region –

Uptown Bay City

4 Columbus Avenue, Suite 120 Bay City, MI 48708 5 McLaren Bay Region West Branch Medical Office Building

2110 M-76 West Branch, MI 48661

McLaren Bay Region –

6 West Side Medical Mall

4175 Euclid, Suite 4 Bay City, MI 48706